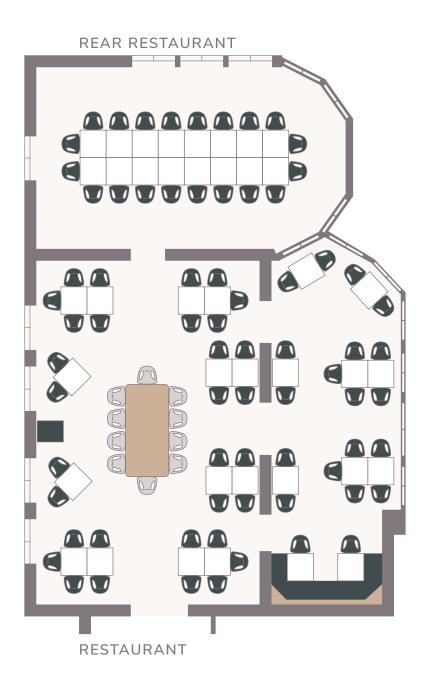

#### RESTAURANT KÖKKEN

#### Tables . rear restaurant

30 people 3 tables

- $-\,$  maximum space for 30 people
  - Space for a small gift table