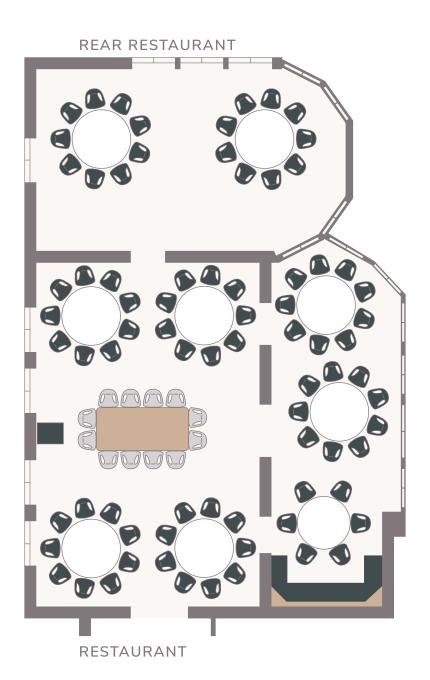

# Block table . rear restaurant

#### 20 people 1 table

- maximum space for 20 people
  - Space for a small gift table