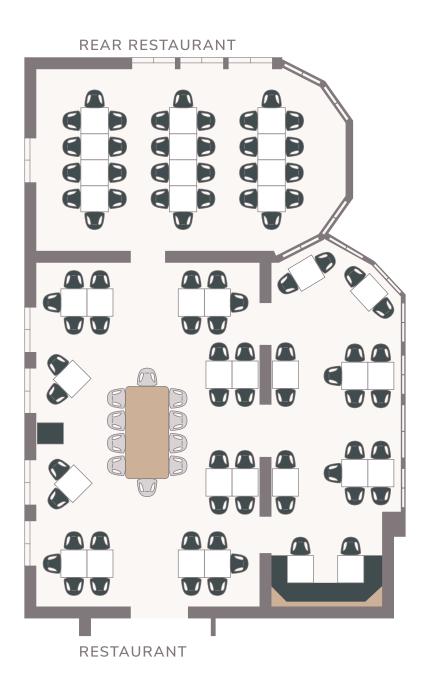

# Tables . Restaurant

#### 48 people 5 tables

- 2 tables à 8 persons / 2 tables à 10 persons / 1 table à 12 persons
  - Dance floor Restaurant or rear area . Connection to terrace
    - Space for gift table and DJ
  - Reception Restaurant or rear area . Connection to terrace