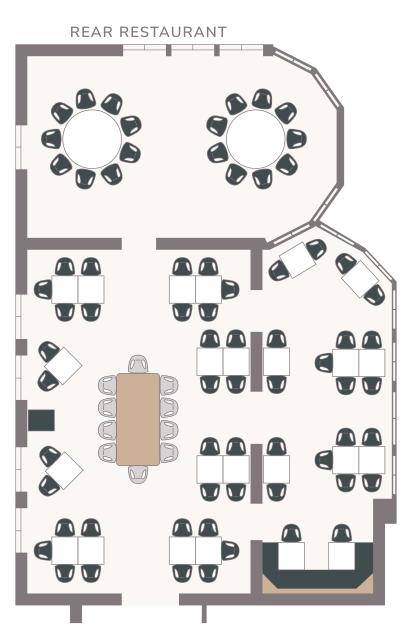

# Round tables . rear restaurant

18 people 2 tables

maximum occupancy 18 guestsSpace for larger gift table