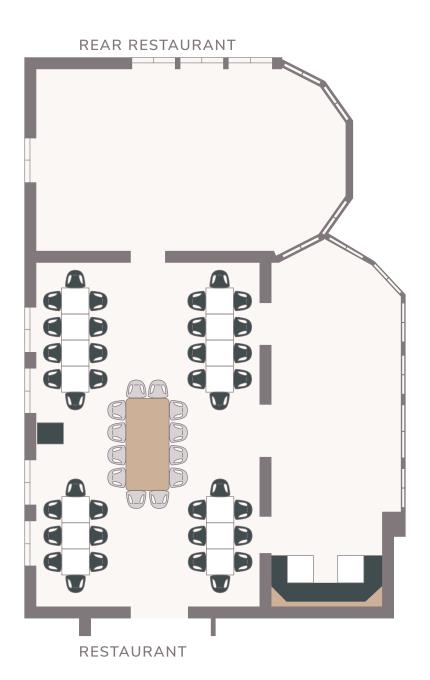

# Round tables + rectangular table . Restaurant

#### 48 people 5 tables

- Dance floor Restaurant or rear area . Connection to terrace
  Space for gift table and DJ
- Reception Restaurant or rear area . Connection to terrace