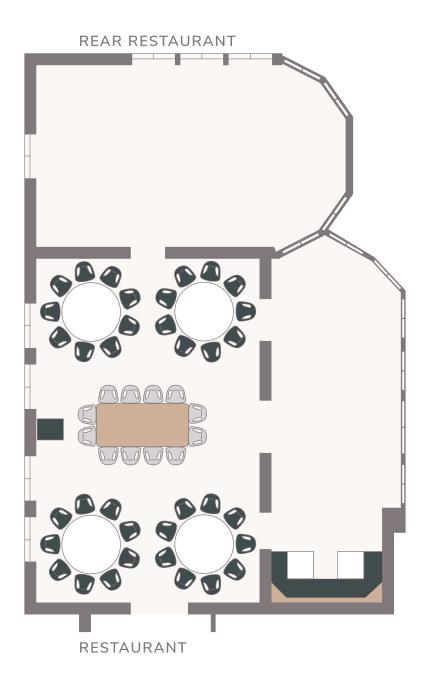

# Round tables . rear restaurant

18 people 2 tables

maximum occupancy 18 guestsSpace for larger gift table