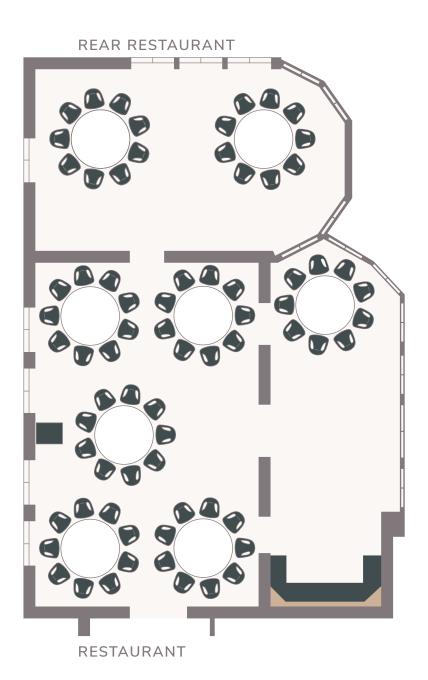

# RESTAURANT KÖKKEN

# Round tables + rectangular table . entire restaurant

90 people 10 tables

- maximum occupancy at the round tables 9 people
  - maximum occupancy at the table 12 persons
- Table can be used as a VIP table / guests of honour table
  - Space for a gift table possible in the rear restaurant